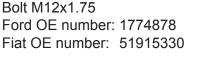

Due to a change in the series production, the steering gearboxes mentioned above have two different types of attachment threads - M12x1.25 and M12x1.75. For this reason, the thread pitch of the steering gearbox must be checked before installation. To check this use a thread gauge or turn the bolts by hand into the thread. The bolts must turn several times without using any specific force.

Note: Using the wrong bolts will lead to the destruction of the steering gearbox! When replacing a steering gearbox TRW generally recommend the renewal of the attachment bolts.

Bolt M12x1.25 Ford OE number: 1675335 Fiat OE number: 51856874